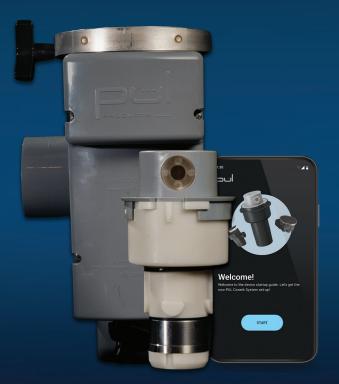

#### **PUL CONTROLLER**

The PUL Controller interfaces with all functions of the in-floor circulation system.

### THE INDUSTRY'S MOST ADVANCED IN-FLOOR CIRCULATION SYSTEM

Including a simple single zone operation and adjustable PUL Jet durations.

The PUL proprietary app allows adjustability of the cleaning system.