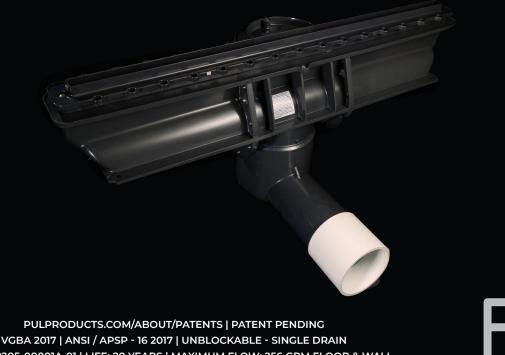

## DESIGNER INVISIBLE & UNBLOCKABLE DRAIN

The PUL Collekt LDI debris removal drain is designed to remove leaves, dirt, and debris while discreetly blending in with the pool and spa floor. When installed, the LDI is flush with the pool finish and has no visible trim.

- Unequalled designer look.
- Blends discreetly into the pool and spa floor.
- 34" x 1" linear unblockable drain no secondary drain required.
- One piece assembly, no visible trim installation required.
- Integrated level adjustment up to 2" with built in mounting leveler.
- 360 degree 4" suction connection.
- VGBA 2017 ANSI/APSP 16 2017 certified.
- 256 GPM floor.
- 256 GPM wall.
- Reversable cap with pool finish or logo for easy drain plug access.
- Built in hydrostatic relief valve port; cap and threaded connection included.
- Patents pending. www.pulproducts.com/about/patents