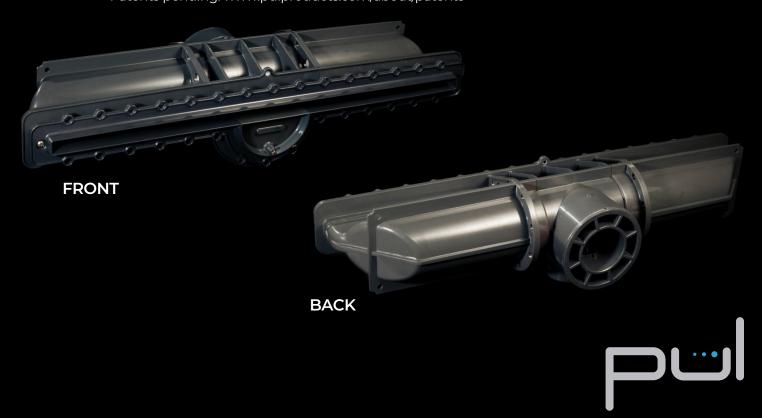

## DESIGNER, INVISIBLE & LOW DISRUPTION RETURN

The PUL Return LR1 is designed to provide a high capacity, low disruption return to the pool while seamlessly blending in with the pool or spa finish. When installed, the LR1 is flush with the pool finish and has no visible trim.

- · Unequalled design aesthetic.
- · The linear return blends discreetly into the pool sidewall.
- 34" x 1" linear slot.
- · One-piece assembly. No visible trim installation required.
- · Integrated finish surface adjustment up to 2".
- 200 GPM recommended maximum flow rate.
- · Reversible cap with pool finish or logo options.
- · Safe extra-deep slot depth to prevent entrapment.
- · 3" rear pipe connection.
- · Integrated pressure test cap.
- · Patents pending. www.pulproducts.com/about/patents