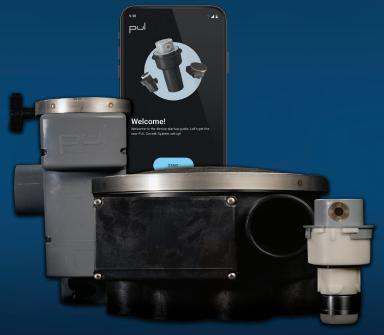

### PUL PROPRIETARY APP

The PUL proprietary app allows adjusting nozzle times.\*

#### **PUL CONTROLLER**

The PUL Controller interfaces with all functions of the in-floor cleaning system.

#### **PUL 8-PORT VALVE**

The PUL 8-port valve has the highest flow capacity of any valve on the market and is configurable for up to 15 cleaning zones.

#### **PULJETS**

The innovative Cam Logic technology offers clockwise and counterclockwise rotations to effectively clean your pool. The PUL Jets are available in a range of colors to complement your pool finish.

\*not required for startup